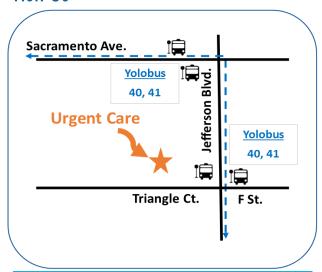

## Visit Us

500 Jefferson Blvd Building B West Sacramento, CA 95605

855-897-2033

12pm to 9pm 7 Days per week (Closed Holidays)

Visit Yolo County HHSA on the web: http://www.yolocounty.org/healthhuman-services